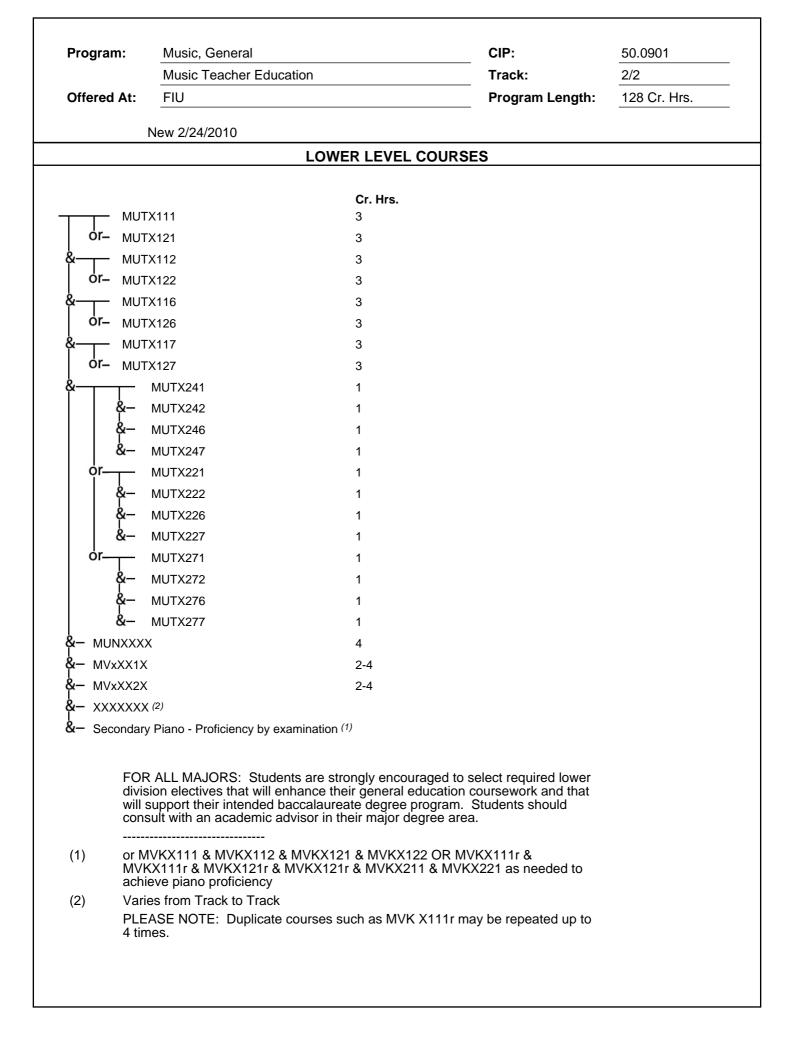

| Program:                | Music Teacher Education                                                        |              | Track:                  | <u>13.1312</u><br>1 |
|-------------------------|--------------------------------------------------------------------------------|--------------|-------------------------|---------------------|
| Offered At:             | FAMU, FAU, FSU*, UCF*, UF*, UI                                                 | NF*, USF     | Program Length:         | 134 Cr. Hrs.        |
|                         |                                                                                |              | 5                       |                     |
|                         | UWF under CIP 50.0903)                                                         |              |                         |                     |
|                         | REVISED 2/25/09                                                                |              |                         |                     |
|                         | REVISED 10/28/2009                                                             |              |                         |                     |
|                         | Please note that FIU offer Music Tea<br>prerequisites for the 50.0901 track ar |              | s a track within 50.090 | 1. The common       |
|                         | Revised 2/24/2010                                                              | o dinoroni.  |                         |                     |
|                         |                                                                                | EVEL COURSE  | -s                      |                     |
|                         |                                                                                | . Hrs.       |                         |                     |
| EDFX005                 | 3                                                                              | Intro to Edu | ucation                 |                     |
| <b>k</b> —EDFX085 (1    | ) 3                                                                            |              |                         |                     |
| <b>k</b> −EMEX040       | 3                                                                              | Education -  | Technology              |                     |
| <b>й—</b> митх          | 111 3                                                                          |              |                         |                     |
| <b>о́г_</b> митх        | 121 3                                                                          |              |                         |                     |
| <b>&amp;</b> мотх       |                                                                                |              |                         |                     |
| <b>о́г_</b> митх        | 122 3                                                                          |              |                         |                     |
| <b>к</b> митх           | 116 3                                                                          |              |                         |                     |
| <b>о́г</b> – митх       | 126 3                                                                          |              |                         |                     |
| <b>&amp;</b> — митх     | 117 3                                                                          |              |                         |                     |
| <b>ʻor_</b> MUTX        | 127 3                                                                          |              |                         |                     |
| <u>k</u> — №            | /IUTX241 1                                                                     |              |                         |                     |
| &– ĭ                    | /IUTX242 1                                                                     |              |                         |                     |
| &– ĭ                    | /IUTX246 1                                                                     |              |                         |                     |
| &– ĭ                    | /IUTX247 1                                                                     |              |                         |                     |
| or ∧                    | /IUTX221 1                                                                     |              |                         |                     |
| &– ĭ                    | /IUTX222 1                                                                     |              |                         |                     |
| &– ĭ                    | /IUTX226 1                                                                     |              |                         |                     |
| &- N                    | /IUTX227 1                                                                     |              |                         |                     |
| or ∧                    | /IUTX271 1                                                                     |              |                         |                     |
| &— №                    | /IUTX272 1                                                                     |              |                         |                     |
| &- N                    | /IUTX276 1                                                                     |              |                         |                     |
| &- N                    | /IUTX277 1                                                                     |              |                         |                     |
| <b>&amp;</b> MUNXXXX    | 4                                                                              |              |                         |                     |
| <b>&amp;</b> —MVxXX1X   | 2-4                                                                            | 4            |                         |                     |
| <b>&amp;</b> —MVxXX2X   | 2-4                                                                            | 4            |                         |                     |
| <b>&amp;</b> —XXXXXXX ( | 3)                                                                             |              |                         |                     |
| -Secondary              | Piano - Proficiency by examination <sup>(2)</sup>                              |              |                         |                     |
|                         |                                                                                |              |                         |                     |
|                         |                                                                                |              |                         |                     |
|                         |                                                                                |              |                         |                     |
|                         |                                                                                |              |                         |                     |
|                         |                                                                                |              |                         |                     |
|                         |                                                                                |              |                         |                     |
|                         |                                                                                |              |                         |                     |

FOR EDUCATION MAJORS: General education courses will be determined by the community college or university where the student currently is earning the Associate in Arts or baccalaureate degree, and will be published in the institution's existing catalog and in the Community College Counseling Manual.

- (1) In addition to EDFX085, a minimum of 6 sh with an international or diversity focus is required. Eligible courses will be determined by the community college or university where the student is currently earning the Associate in Arts or baccalaureate degree. Foreign language courses may be used to meet this requirement.
- (2) or MVKX111 & MVKX112 & MVKX121 & MVKX122 OR MVKX111r & MVKX1114 & MVKX121r & MVKX121r & MVKX211 & MVKX221 as needed to achieve piano proficiency.
- Varies from Track to Track
   Please Note: Duplicate courses such as MVKX111r may be repeated up to 4 times.
- \* Limited Access.