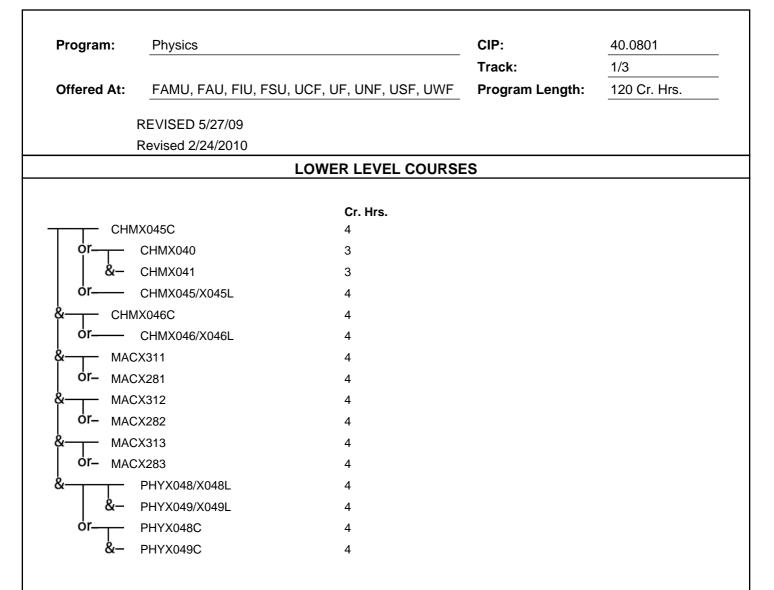

| 4                  |                 |              |
| <b>&amp;</b> - PHYX049C           | 4                  |                 |              |
| or PHYX048/X048L                  | 4                  |                 |              |
| <b>&amp;</b> - РНҮХ049/Х049L      | 4                  |                 |              |
| - PHYX053C                        | 4                  |                 |              |
| - PHYX054C                        | 4                  |                 |              |

(1) The choice of Physics sequence depends on the area of Geology specialization.

(2) Historical Geology STRONGLY recommended.



- (1) The choice of Physics sequence depends on the area of Geology specialization.
- (2) Historical Geology STRONGLY recommended.



| Program:        | Physics            |                  | CIP:            | 40.0801      |
|-----------------|--------------------|------------------|-----------------|--------------|
|                 | FSU-Teach          |                  | Track:          | 2/3          |
| Offered At:     | FSU                |                  | Program Length: | 120 Cr. Hrs. |
|                 | NEW 5/27/09        |                  |                 |              |
|                 | REVISED 10/28/2009 |                  |                 |              |
|                 | Revised 2/24/2010  |                  |                 |              |
|                 |                    | LOWER LEVEL COUR | SES             |              |
|                 |                    |