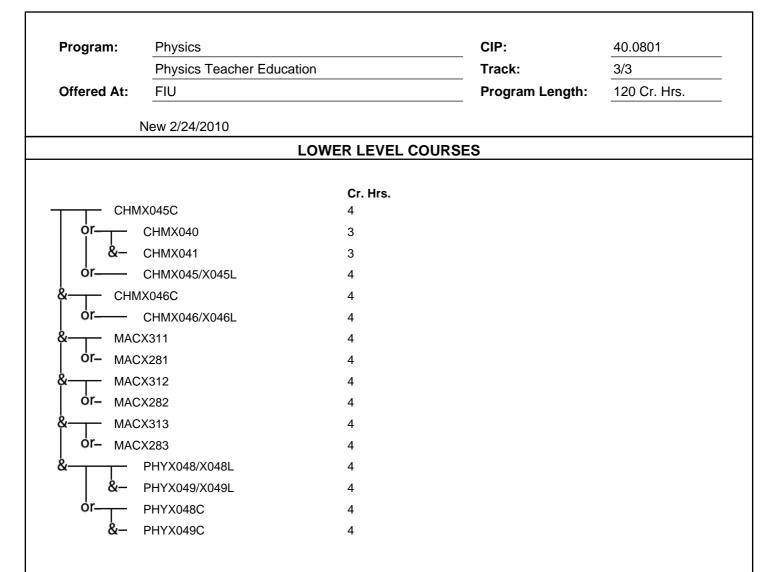

|                 |              |
| &               | PHYX049/X049L      | 4                |                 |              |
| or              | PHYX048C           | 4                |                 |              |
| &               | PHYX049C           | 4                |                 |              |
| ∽<br>&— SMTX043 |                    | 1                |                 |              |
| &- SMTX053      |                    | 2                |                 |              |
|                 | 1.5                | 2                |                 |              |
|                 |                    |                  |                 |              |

(1) Transfer students will be able to take SMTX043 and SMTX053 at the university when admitted.



| Program:               | Program: Psychology, General                                                                                                                                                                                                     |                                              | 42.0101      |
|------------------------|----------------------------------------------------------------------------------------------------------------------------------------------------------------------------------------------------------------------------------|----------------------------------------------|--------------|
|                        |