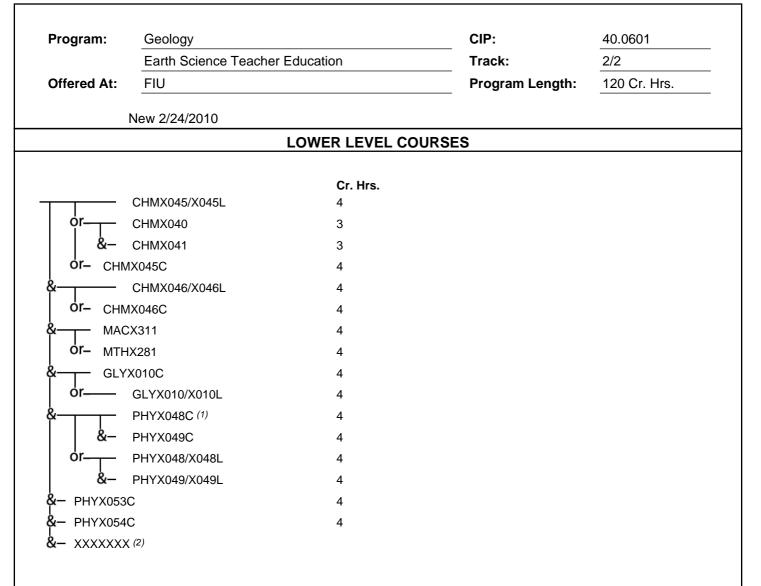

|              |
| or GLYX010/X010L                  | 4                  |                 |              |
| PHYX048C (1)                      | 4                  |                 |              |
| <b>&amp;</b> - PHYX049C           | 4                  |                 |              |
| or PHYX048/X048L                  | 4                  |                 |              |
| <b>&amp;</b> - РНҮХ049/Х049L      | 4                  |                 |              |
| - PHYX053C                        | 4                  |                 |              |
| - PHYX054C                        | 4                  |                 |              |

(1) The choice of Physics sequence depends on the area of Geology specialization.

(2) Historical Geology STRONGLY recommended.



- (1) The choice of Physics sequence depends on the area of Geology specialization.
- (2) Historical Geology STRONGLY recommended.



| Program:        | Physics            |                  | CIP:            | 40.0801      |
|-----------------|--------------------|------------------|-----------------|--------------|
|                 | FSU-Teach          |                  | Track:          | 2/3          |
| Offered At:     | FSU                |                  | Program Length: | 120 Cr. Hrs. |
|                 | NEW 5/27/09        |                  |                 |              |
|                 | REVISED 10/28/2009 |                  |                 |              |
|                 | Revised 2/24/2010  |                  |                 |              |
|